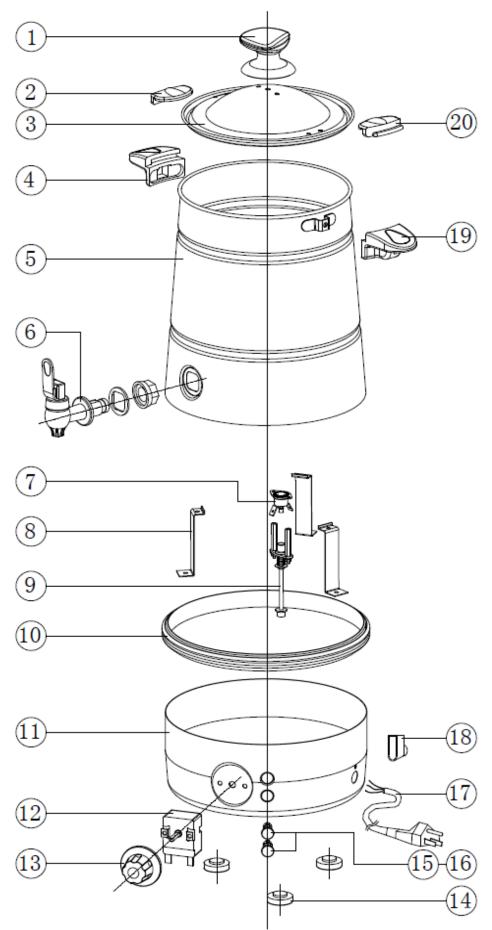

| Exploded diagram and spare parts list | (       | HT767)   | Rev.1                 |
|---------------------------------------|---------|----------|-----------------------|
| Machine                               | Explode | Code     | Description           |
| Buffalo Hot Cider and Mulled Wine Urn | 1       | AS433    | Lid Handle            |
| Buffalo Hot Cider and Mulled Wine Urn | 3       |          | S/S Lid               |
| Buffalo Hot Cider and Mulled Wine Urn | 2       | Â        | Lid Handle Left       |
| Buffalo Hot Cider and Mulled Wine Urn | 4       | æ        | Body Handle Left      |
| Buffalo Hot Cider and Mulled Wine Urn | 5       | Â        | S/S Reservoir         |
| Buffalo Hot Cider and Mulled Wine Urn | 6       | AS434    | Тар                   |
| Buffalo Hot Cider and Mulled Wine Urn | 7       | AS435    | 120C Thermostat       |
| Buffalo Hot Cider and Mulled Wine Urn | 8       | Â        | Steel Support Bracket |
| Buffalo Hot Cider and Mulled Wine Urn | 9       | æ        | Manual-Reset Assembly |
| Buffalo Hot Cider and Mulled Wine Urn | 10      | Â        | Connecting Ring       |
| Buffalo Hot Cider and Mulled Wine Urn | 11      | Â        | S/S Base              |
| Buffalo Hot Cider and Mulled Wine Urn | 12      | AS436    | 98C Thermostat        |
| Buffalo Hot Cider and Mulled Wine Urn | 13      | Â        | Temperature Dial      |
| Buffalo Hot Cider and Mulled Wine Urn | 14      | N111     | Plastic Foot          |
| Buffalo Hot Cider and Mulled Wine Urn | 15      | <b>A</b> | Red Control Light     |
| Buffalo Hot Cider and Mulled Wine Urn | 16      | Â        | Green Control Light   |
| Buffalo Hot Cider and Mulled Wine Urn | 17      | AP614    | UK Power Cord         |
| Buffalo Hot Cider and Mulled Wine Urn | 18      | AN649    | Power Cord Clip       |
| Buffalo Hot Cider and Mulled Wine Urn | 19      | A        | Body Handle Right     |
| Buffalo Hot Cider and Mulled Wine Urn | 20      | 2        | Lid Handle Right      |